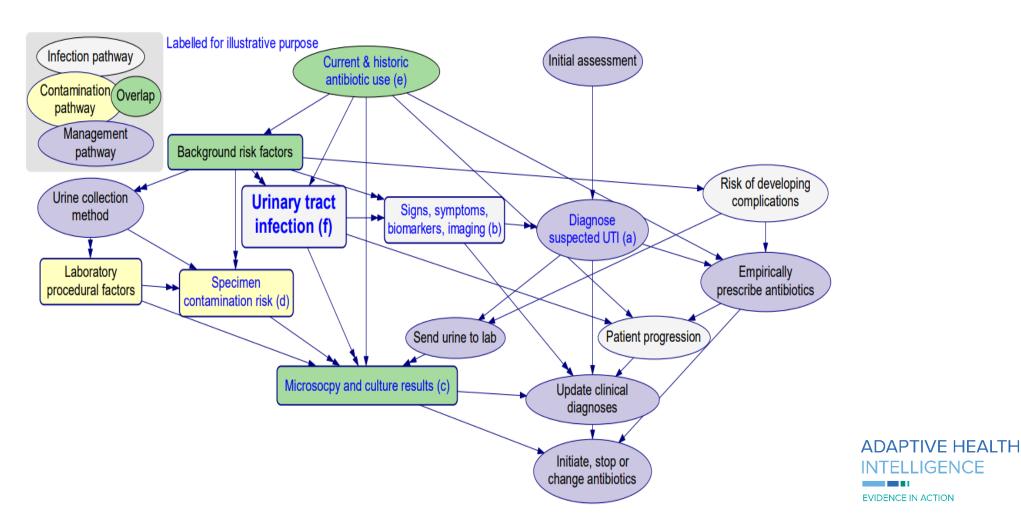

#### UTI clinical pathway

### Expert DAG – Management Pathway

### Expert DAG – Convergence of Pathways