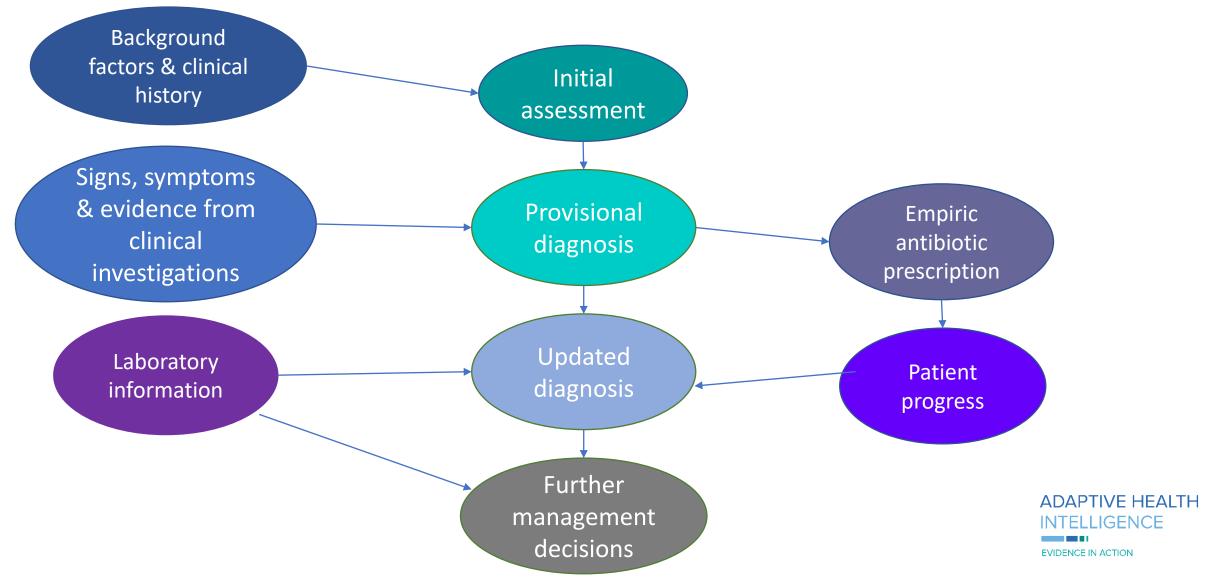

## ADAPTIVE HEALTH INTELLIGENCE



## **Urinary tract infections (UTI)** in children:

building a causal modelbased decision support tool for diagnosis with domain knowledge and prospective data

#### Acknowledgements

Yue Wu Steven Mascaro Tom Snelling

Anita Campbell David Foley Ariel Mace

Paul Ingram Meredith Bowland Chris Blyth

Nick Larkins Tim Robertson Phoebe Williams



#### **UTI Infections in Kids**

#### The clinical problem









#### **Need for Clinical Data**

Development and prospective evaluation of a dynamic antibiogram to guide empiric antibiotic treatment of urinary tract infections in children





## Obtaining Clinical Data – The PEA Study



#### UTI clinical pathway





#### Building a solution

Expert DAG



### Expert DAG – Management Pathway



### Expert DAG - Infection Pathway





### Expert DAG - Contamination Pathway





### Expert DAG – Convergence of Pathways





#### Bayesian Network Model



#### Bayesian Network Model





#### Bayesian Network Model









#### UTI clinical pathway





#### Clinical scenario





#### Clinical scenario



### Model performance





## Implementation of a CDSS in clinical practice



## Implementation of a CDSS in clinical practice



| 99 | 88 |
|----|----|
| 11 | 1  |



# ADAPTIVE HEALTH INTELLIGENCE



**EVIDENCE IN ACTION** 



# WESFARMERS CENTRE OF VACCINES & INFECTIOUS DISEASES

# Questions?

**Jessica Ramsay** 

Jessica.ramsay@telethonkids.org.au