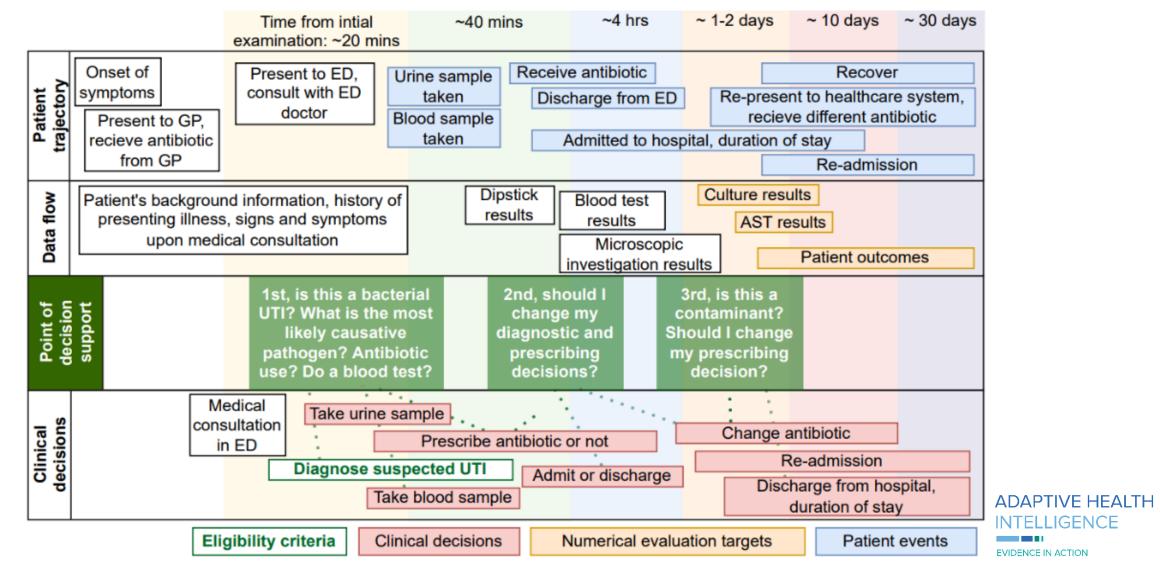

#### **UTI Infections in Kids**

#### The clinical problem









#### **Need for Clinical Data**

Development and prospective evaluation of a dynamic antibiogram to guide empiric antibiotic treatment of urinary tract infections in children





## Obtaining Clinical Data – The PEA Study



#### UTI clinical pathway





#### Building a solution

Expert DAG



### Expert DAG – Management Pathway



### Expert DAG - Infection Pathway





### Expert DAG - Contamination Pathway





### Expert DAG – Convergence of Pathways





#### Bayesian Network Model



#### Bayesian Network Model





#### Bayesian Network Model









#### UTI clinical pathway





#### Clinical scenario





#### Clinical scenario



### Model performance





## Implementation of a CDSS in clinical practice



## Implementation of a CDSS in clinical practice



| 99 | 88 |
|----|----|
| 11 | 1  |



# ADAPTIVE HEALTH INTELLIGENCE



**EVIDENCE IN ACTION** 



# WESFARMERS CENTRE OF VACCINES & INFECTIOUS DISEASES

# Questions?

**Jessica Ramsay** 

Jessica.ramsay@telethonkids.org.au