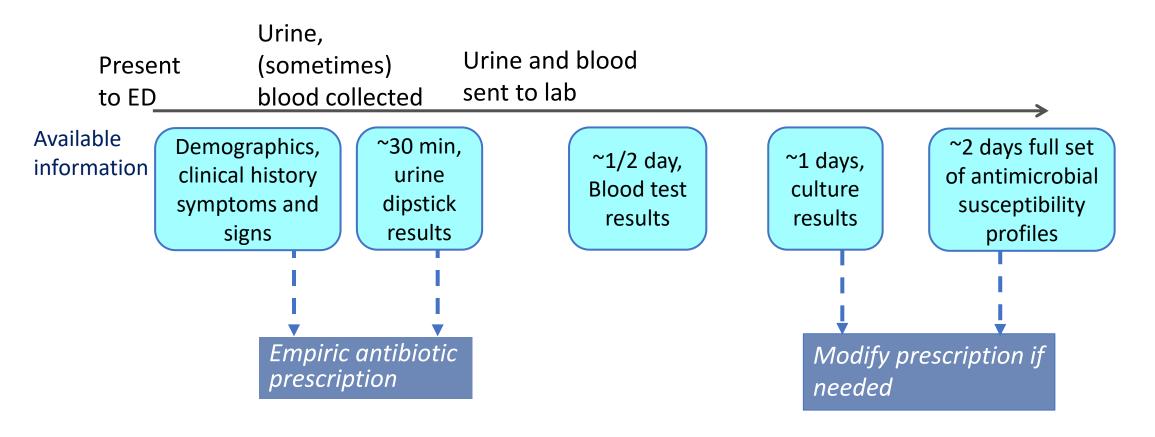

Snelling

Anita Campbell David Foley Ariel Mace

Paul Ingram Meredith Bowland Chris Blyth

Nick Larkins Tim Robertson Phoebe Williams



#### **UTI Infections in Kids**

#### The clinical problem









#### **Need for Clinical Data**

Development and prospective evaluation of a dynamic antibiogram to guide empiric antibiotic treatment of urinary tract infections in children





## Obtaining Clinical Data – The PEA Study



#### UTI clinical pathway





#### Building a solution

Expert DAG



### Expert DAG – Management Pathway



### Expert DAG - Infection Pathway





### Expert DAG - Contamination Pathway





### Expert DAG – Convergence of Pathways





#### Bayesian Network Model



#### Bayesian Network Model





#### Bayesian Network Model









#### UTI clinical pathway





#### Clinical scenario





#### Clinical scenario



### Model performance





## Implementation of a CDSS in clinical practice



## Implementation of a CDSS in clinical practice



| 99 | 88 |
|----|----|
| 11 | 1  |



# ADAPTIVE HEALTH INTELLIGENCE



**EVIDENCE IN ACTION** 



# WESFARMERS CENTRE OF VACCINES & INFECTIOUS DISEASES

# Questions?

**Jessica Ramsay** 

Jessica.ramsay@telethonkids.org.au