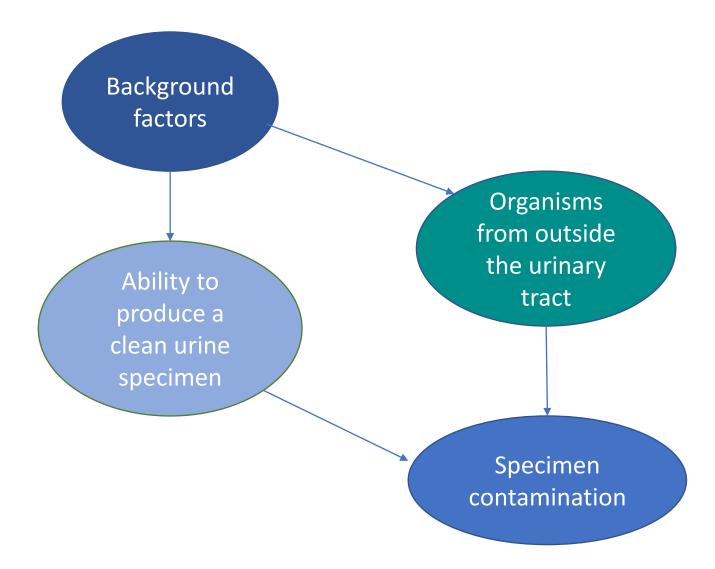

UTI)** in children:

building a causal modelbased decision support tool for diagnosis with domain knowledge and prospective data

#### Acknowledgements

Yue Wu Steven Mascaro Tom Snelling

Anita Campbell David Foley Ariel Mace

Paul Ingram Meredith Bowland Chris Blyth

Nick Larkins Tim Robertson Phoebe Williams



#### **UTI Infections in Kids**

#### The clinical problem









#### **Need for Clinical Data**

Development and prospective evaluation of a dynamic antibiogram to guide empiric antibiotic treatment of urinary tract infections in children





## Obtaining Clinical Data – The PEA Study



#### UTI clinical pathway





#### Building a solution

Expert DAG



### Expert DAG – Management Pathway



### Expert DAG - Infection Pathway





### Expert DAG - Contamination Pathway





### Expert DAG – Convergence of Pathways





#### Bayesian Network Model



#### Bayesian Network Model





#### Bayesian Network Model









#### UTI clinical pathway





#### Clinical scenario





#### Clinical scenario



### Model performance





## Implementation of a CDSS in clinical practice



## Implementation of a CDSS in clinical practice



| 99 | 88 |
|----|----|
| 11 | 1  |



# ADAPTIVE HEALTH INTELLIGENCE



**EVIDENCE IN ACTION** 



# WESFARMERS CENTRE OF VACCINES & INFECTIOUS DISEASES

# Questions?

**Jessica Ramsay** 

Jessica.ramsay@telethonkids.org.au