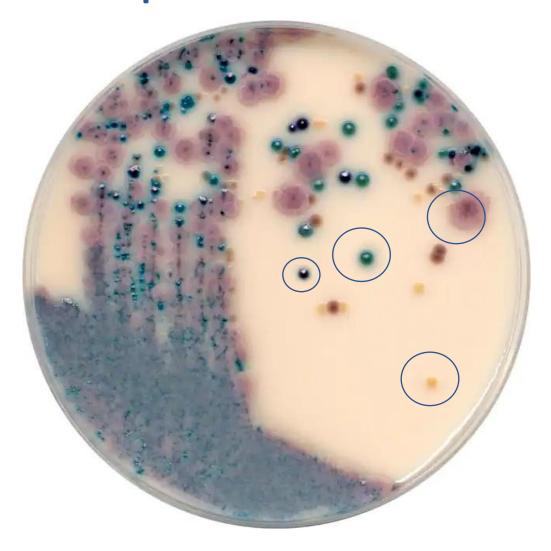

l problem









#### **Need for Clinical Data**

Development and prospective evaluation of a dynamic antibiogram to guide empiric antibiotic treatment of urinary tract infections in children





## Obtaining Clinical Data – The PEA Study



#### UTI clinical pathway





#### Building a solution

Expert DAG



### Expert DAG – Management Pathway



### Expert DAG - Infection Pathway





### Expert DAG - Contamination Pathway





### Expert DAG – Convergence of Pathways





#### Bayesian Network Model



#### Bayesian Network Model





#### Bayesian Network Model









#### UTI clinical pathway





#### Clinical scenario





#### Clinical scenario



### Model performance





## Implementation of a CDSS in clinical practice



## Implementation of a CDSS in clinical practice



| 99 | 88 |
|----|----|
| 11 | 1  |



# ADAPTIVE HEALTH INTELLIGENCE



**EVIDENCE IN ACTION** 



# WESFARMERS CENTRE OF VACCINES & INFECTIOUS DISEASES

# Questions?

**Jessica Ramsay** 

Jessica.ramsay@telethonkids.org.au