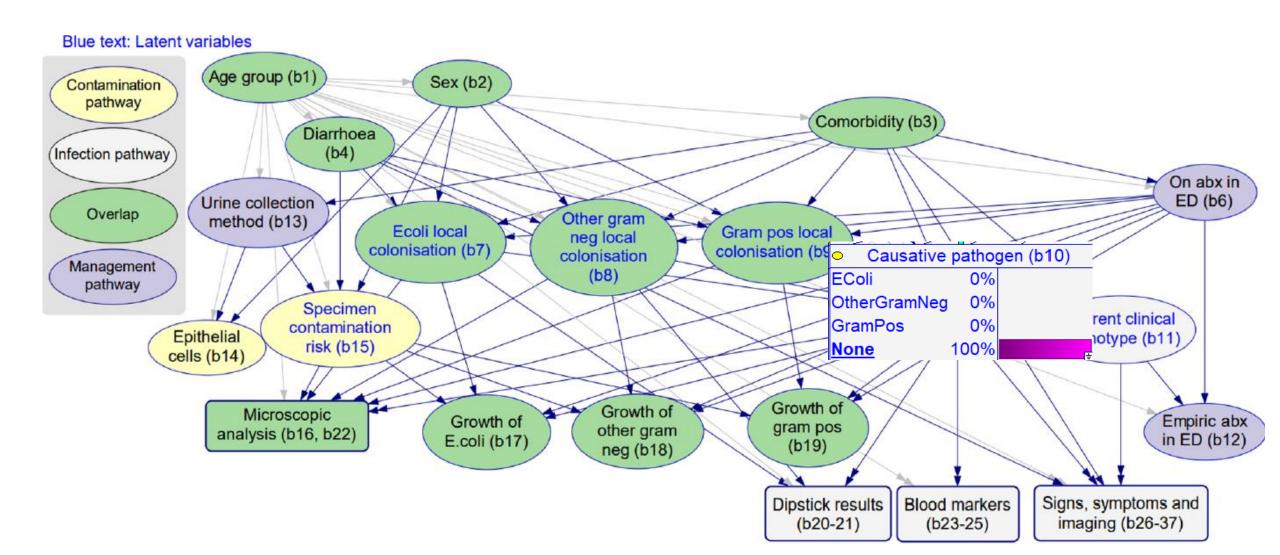

ts

Yue Wu Steven Mascaro Tom Snelling

Anita Campbell David Foley Ariel Mace

Paul Ingram Meredith Bowland Chris Blyth

Nick Larkins Tim Robertson Phoebe Williams



#### **UTI Infections in Kids**

#### The clinical problem









#### **Need for Clinical Data**

Development and prospective evaluation of a dynamic antibiogram to guide empiric antibiotic treatment of urinary tract infections in children





## Obtaining Clinical Data – The PEA Study



#### UTI clinical pathway





#### Building a solution

Expert DAG



### Expert DAG – Management Pathway



### Expert DAG - Infection Pathway





### Expert DAG - Contamination Pathway





### Expert DAG – Convergence of Pathways





#### Bayesian Network Model



#### Bayesian Network Model





#### Bayesian Network Model









#### UTI clinical pathway





#### Clinical scenario





#### Clinical scenario



### Model performance





## Implementation of a CDSS in clinical practice



## Implementation of a CDSS in clinical practice



| 99 | 88 |
|----|----|
| 11 | 1  |



# ADAPTIVE HEALTH INTELLIGENCE



**EVIDENCE IN ACTION** 



# WESFARMERS CENTRE OF VACCINES & INFECTIOUS DISEASES

# Questions?

**Jessica Ramsay** 

Jessica.ramsay@telethonkids.org.au