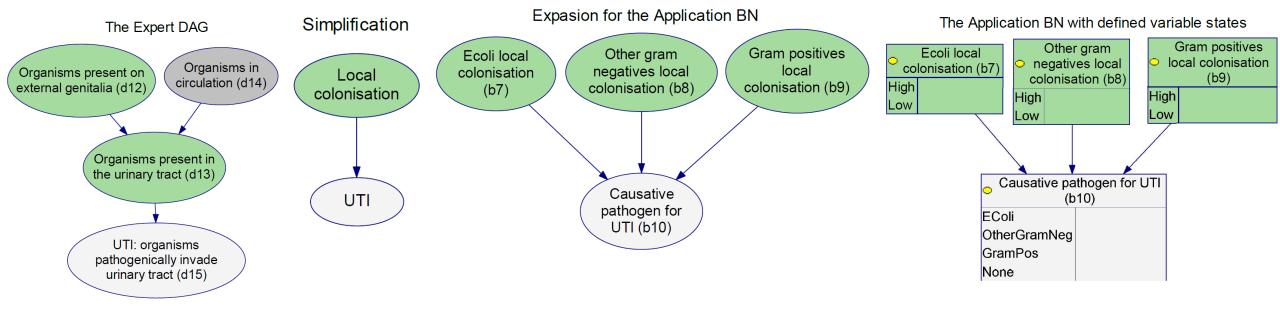

#### Building a solution

Expert DAG

### Expert DAG – Management Pathway

### Expert DAG - Infection Pathway

### Expert DAG - Contamination Pathway

### Expert DAG – Convergence of Pathways

#### Bayesian Network Model