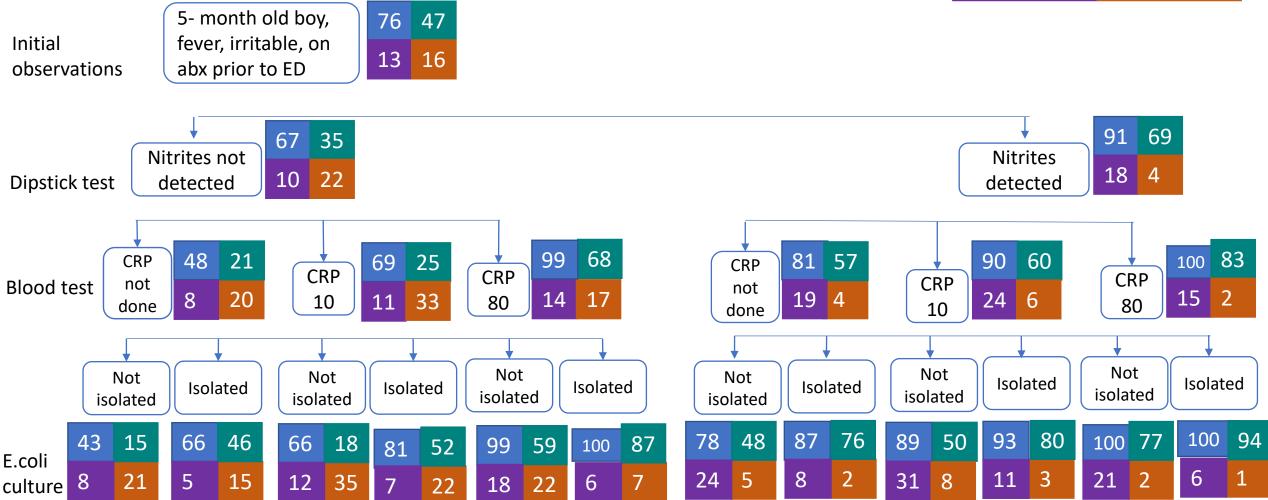

d Foley Ariel Mace

Paul Ingram Meredith Bowland Chris Blyth

Nick Larkins Tim Robertson Phoebe Williams



#### **UTI Infections in Kids**

#### The clinical problem









#### **Need for Clinical Data**

Development and prospective evaluation of a dynamic antibiogram to guide empiric antibiotic treatment of urinary tract infections in children





## Obtaining Clinical Data – The PEA Study



#### UTI clinical pathway





#### Building a solution

Expert DAG



### Expert DAG – Management Pathway



### Expert DAG - Infection Pathway





### Expert DAG - Contamination Pathway





### Expert DAG – Convergence of Pathways





#### Bayesian Network Model



#### Bayesian Network Model





#### Bayesian Network Model









#### UTI clinical pathway





#### Clinical scenario





#### Clinical scenario



### Model performance





## Implementation of a CDSS in clinical practice



## Implementation of a CDSS in clinical practice



| 99 | 88 |
|----|----|
| 11 | 1  |



# ADAPTIVE HEALTH INTELLIGENCE



**EVIDENCE IN ACTION** 



# WESFARMERS CENTRE OF VACCINES & INFECTIOUS DISEASES

# Questions?

**Jessica Ramsay** 

Jessica.ramsay@telethonkids.org.au