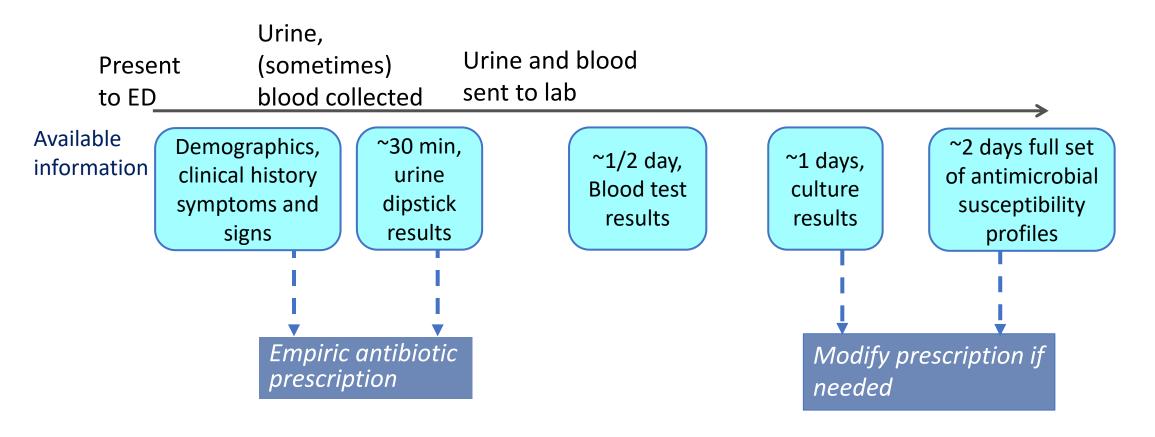

## ADAPTIVE HEALTH INTELLIGENCE



## **Urinary tract infections (UTI)** in children:

building a causal modelbased decision support tool for diagnosis with domain knowledge and prospective data

#### Acknowledgements

Yue Wu Steven Mascaro Tom Snelling

Anita Campbell David Foley Ariel Mace

Paul Ingram Meredith Bowland Chris Blyth

Nick Larkins Tim Robertson Phoebe Williams



#### **UTI Infections in Kids**

#### The clinical problem









#### **Need for Clinical Data**

Development and prospective evaluation of a dynamic antibiogram to guide empiric antibiotic treatment of urinary tract infections in children





## Obtaining Clinical Data – The PEA Study



#### UTI clinical pathway





#### Building a solution

Expert DAG



### Expert DAG – Management Pathway



### Expert DAG - Infection Pathway





### Expert DAG - Contamination Pathway





### Expert DAG – Convergence of Pathways





#### Bayesian Network Model



#### Bayesian Network Model





#### Bayesian Network Model









#### UTI clinical pathway





#### Clinical scenario





#### Clinical scenario



### Model performance





## Implementation of a CDSS in clinical practice



## Implementation of a CDSS in clinical practice



| 99 | 88 |
|----|----|
| 11 | 1  |



# ADAPTIVE HEALTH INTELLIGENCE



**EVIDENCE IN ACTION** 



# WESFARMERS CENTRE OF VACCINES & INFECTIOUS DISEASES

# Questions?

**Jessica Ramsay** 

Jessica.ramsay@telethonkids.org.au