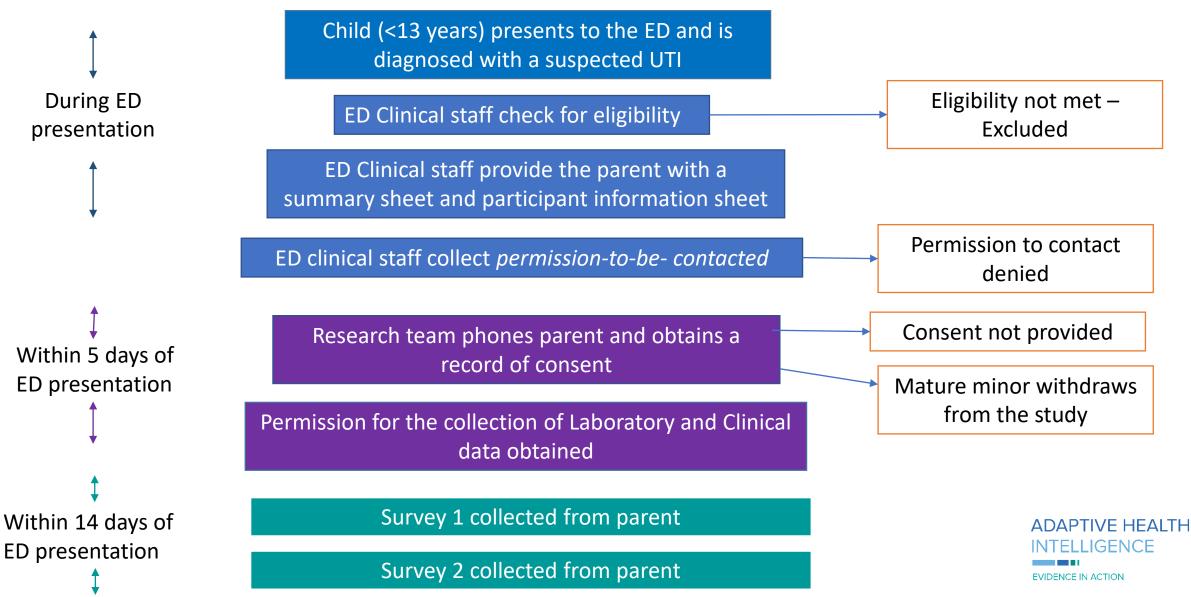

## ADAPTIVE HEALTH INTELLIGENCE



## **Urinary tract infections (UTI)** in children:

building a causal modelbased decision support tool for diagnosis with domain knowledge and prospective data

#### Acknowledgements

Yue Wu Steven Mascaro Tom Snelling

Anita Campbell David Foley Ariel Mace

Paul Ingram Meredith Bowland Chris Blyth

Nick Larkins Tim Robertson Phoebe Williams



#### **UTI Infections in Kids**

#### The clinical problem









#### **Need for Clinical Data**

Development and prospective evaluation of a dynamic antibiogram to guide empiric antibiotic treatment of urinary tract infections in children





## Obtaining Clinical Data – The PEA Study



#### UTI clinical pathway





#### Building a solution

Expert DAG



### Expert DAG – Management Pathway



### Expert DAG - Infection Pathway





### Expert DAG - Contamination Pathway





### Expert DAG – Convergence of Pathways





#### Bayesian Network Model



#### Bayesian Network Model





#### Bayesian Network Model









#### UTI clinical pathway





#### Clinical scenario





#### Clinical scenario



### Model performance





## Implementation of a CDSS in clinical practice



## Implementation of a CDSS in clinical practice



| 99 | 88 |
|----|----|
| 11 | 1  |



# ADAPTIVE HEALTH INTELLIGENCE



**EVIDENCE IN ACTION** 



# WESFARMERS CENTRE OF VACCINES & INFECTIOUS DISEASES

# Questions?

**Jessica Ramsay** 

Jessica.ramsay@telethonkids.org.au