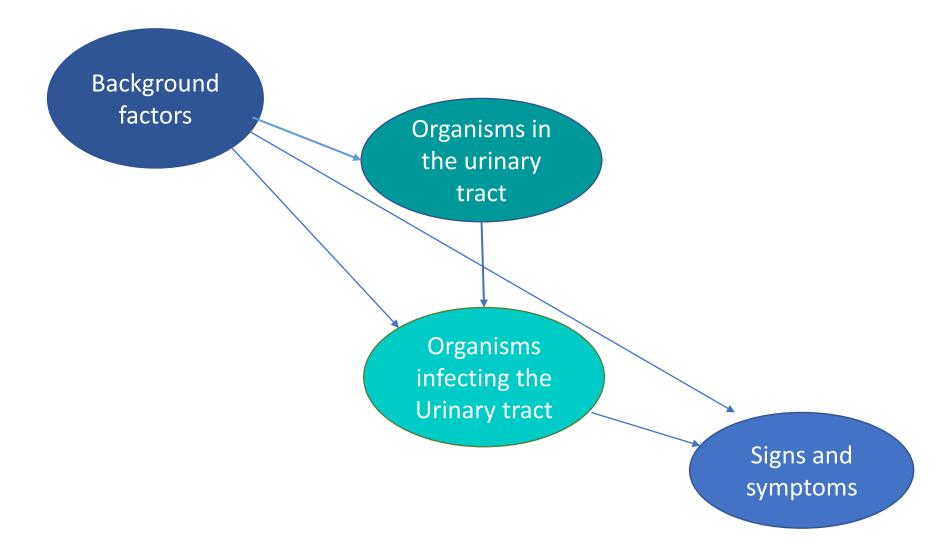

ELLIGENCE



## **Urinary tract infections (UTI)** in children:

building a causal modelbased decision support tool for diagnosis with domain knowledge and prospective data

#### Acknowledgements

Yue Wu Steven Mascaro Tom Snelling

Anita Campbell David Foley Ariel Mace

Paul Ingram Meredith Bowland Chris Blyth

Nick Larkins Tim Robertson Phoebe Williams



#### **UTI Infections in Kids**

#### The clinical problem









#### **Need for Clinical Data**

Development and prospective evaluation of a dynamic antibiogram to guide empiric antibiotic treatment of urinary tract infections in children





## Obtaining Clinical Data – The PEA Study



#### UTI clinical pathway





#### Building a solution

Expert DAG



### Expert DAG – Management Pathway



### Expert DAG - Infection Pathway





### Expert DAG - Contamination Pathway





### Expert DAG – Convergence of Pathways





#### Bayesian Network Model



#### Bayesian Network Model





#### Bayesian Network Model









#### UTI clinical pathway





#### Clinical scenario





#### Clinical scenario



### Model performance





## Implementation of a CDSS in clinical practice



## Implementation of a CDSS in clinical practice



| 99 | 88 |
|----|----|
| 11 | 1  |



# ADAPTIVE HEALTH INTELLIGENCE



**EVIDENCE IN ACTION** 



# WESFARMERS CENTRE OF VACCINES & INFECTIOUS DISEASES

# Questions?

**Jessica Ramsay** 

Jessica.ramsay@telethonkids.org.au