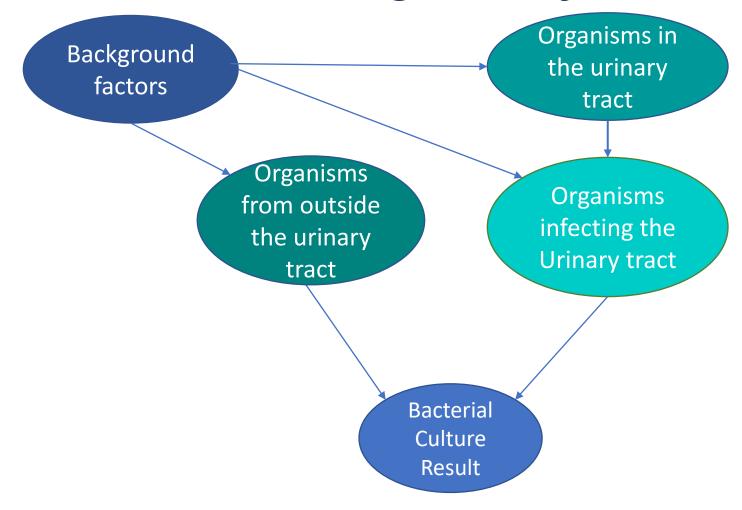

sed decision support tool for diagnosis with domain knowledge and prospective data

#### Acknowledgements

Yue Wu Steven Mascaro Tom Snelling

Anita Campbell David Foley Ariel Mace

Paul Ingram Meredith Bowland Chris Blyth

Nick Larkins Tim Robertson Phoebe Williams



#### **UTI Infections in Kids**

#### The clinical problem









#### **Need for Clinical Data**

Development and prospective evaluation of a dynamic antibiogram to guide empiric antibiotic treatment of urinary tract infections in children





## Obtaining Clinical Data – The PEA Study



#### UTI clinical pathway





#### Building a solution

Expert DAG



### Expert DAG – Management Pathway



### Expert DAG - Infection Pathway





### Expert DAG - Contamination Pathway





### Expert DAG – Convergence of Pathways





#### Bayesian Network Model



#### Bayesian Network Model





#### Bayesian Network Model









#### UTI clinical pathway





#### Clinical scenario





#### Clinical scenario



### Model performance





## Implementation of a CDSS in clinical practice



## Implementation of a CDSS in clinical practice



| 99 | 88 |
|----|----|
| 11 | 1  |



# ADAPTIVE HEALTH INTELLIGENCE



**EVIDENCE IN ACTION** 



# WESFARMERS CENTRE OF VACCINES & INFECTIOUS DISEASES

# Questions?

**Jessica Ramsay** 

Jessica.ramsay@telethonkids.org.au