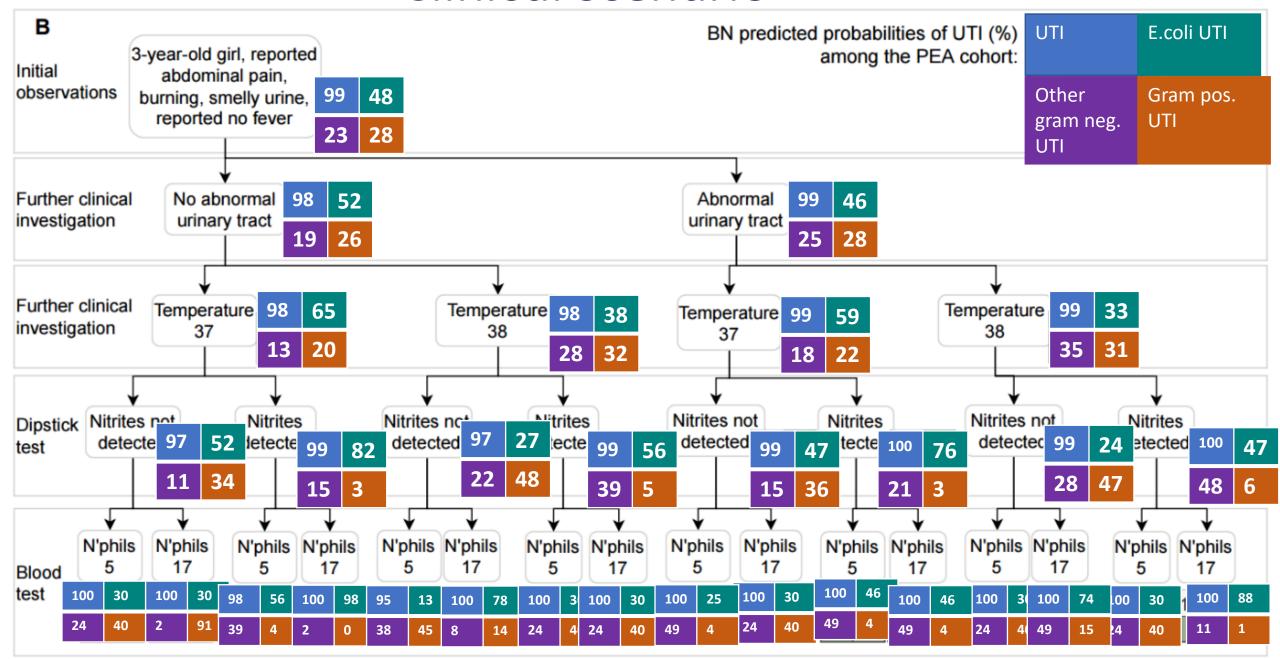

ngram Meredith Bowland Chris Blyth

Nick Larkins Tim Robertson Phoebe Williams



#### **UTI Infections in Kids**

#### The clinical problem









#### **Need for Clinical Data**

Development and prospective evaluation of a dynamic antibiogram to guide empiric antibiotic treatment of urinary tract infections in children





## Obtaining Clinical Data – The PEA Study



#### UTI clinical pathway





#### Building a solution

Expert DAG



### Expert DAG – Management Pathway



### Expert DAG - Infection Pathway





### Expert DAG - Contamination Pathway





### Expert DAG – Convergence of Pathways





#### Bayesian Network Model



#### Bayesian Network Model





#### Bayesian Network Model









#### UTI clinical pathway





#### Clinical scenario





#### Clinical scenario



### Model performance





## Implementation of a CDSS in clinical practice



## Implementation of a CDSS in clinical practice



| 99 | 88 |
|----|----|
| 11 | 1  |



# ADAPTIVE HEALTH INTELLIGENCE



**EVIDENCE IN ACTION** 



# WESFARMERS CENTRE OF VACCINES & INFECTIOUS DISEASES

# Questions?

**Jessica Ramsay** 

Jessica.ramsay@telethonkids.org.au