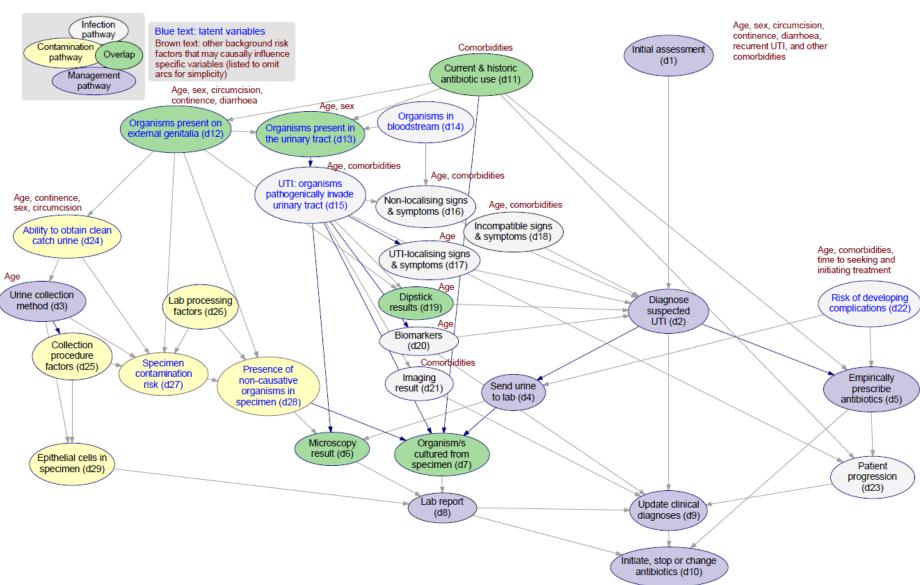

#### Building a solution

Expert DAG

### Expert DAG – Management Pathway

### Expert DAG - Infection Pathway

### Expert DAG - Contamination Pathway

### Expert DAG – Convergence of Pathways